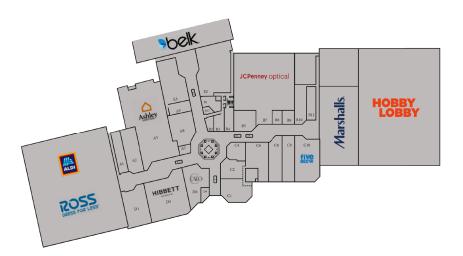

1722 Veterans Boulevard, McComb, MS 39648

## **HIGHLIGHTS**

- 342,220 sq. ft. regional shopping center
- Anchored by Hobby Lobby, Marshalls, Belk, Shoe Encore, Aldi, Ross, Burke's and Ashley Furniture
- Regional shopping center within a 60mile radius
- Convenient access from I-55 adds substantial traffic to the area

### **DEMOGRAPHICS**



#### DAN MCKINNEY, DIRECTOR OF LEASING

1445 North Loop West | Suite 625 | Houston, TX 77008 303.204.8755 | dmckinney@rockstep.com | www.rockstep.com



#### **FLOOR PLAN**



# Join these national brands at Uptown McComb!



#### LOCAL AREA



This document has been prepared by RockStep Capital for advertising and general information only. RockStep Capital makes no guarantees, representations, or warranties of any kind, expressed or implied, regarding the information including, but not limited to, warranties of the content, accuracy and reliability. Any interested party should undertake their own inquiries as to the accuracy of the information. RockStep Capital excludes unequivocally all inferred or implied terms, conditions, and warranties arising out of this document and excludes all liability for loss and damages arising there from. This publication is the copyrighted property of RockStep Capital and/or its licensor(s). ©2022 All rights reserved.